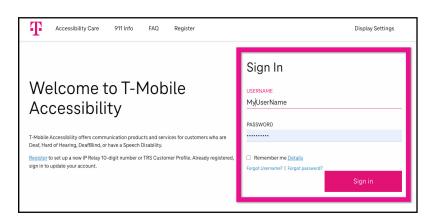

#### **How do I get in my Customer Profile?**

- Go to t-mobile.com/trsprofile.
- Sign in with your username and password.

If you haven't registered yet, check the section "How to Set Up your Customer Profile?" at the back of these instructions.

■ Click **Sign In**.

2

Click Customer Profile.

- 3
- You are now on the Customer Profile. There are tabs on the left side that include:
  - IP Relay Numbers
  - Emergency Location
  - Frequently Dialed
  - Call Preferences
  - Notes
  - Speech to Speech
  - Emergency Numbers
  - Permissions
  - Personal Information
  - Account Security
  - Print