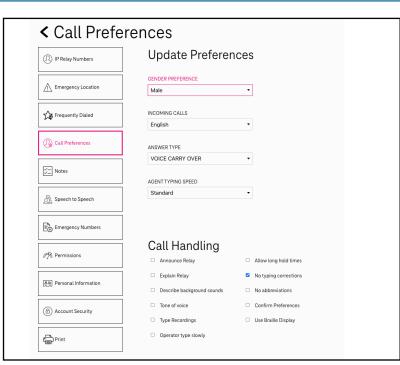

# **Customer Profile**

The TRS Customer Profile form allows you to list your preferences for calls, such as:

- Frequently dialed numbers
- Emergency numbers
- Preferred gender of operator
- Announcing relay service

■ Click **Sign In**.

2

Click Customer Profile.

- 3
- You are now on the Customer Profile. There are tabs on the left side that include:
  - IP Relay Numbers
  - Emergency Location
  - Frequently Dialed
  - Call Preferences
  - Notes
  - Speech to Speech
  - Emergency Numbers
  - Permissions
  - Personal Information
  - Account Security
  - Print