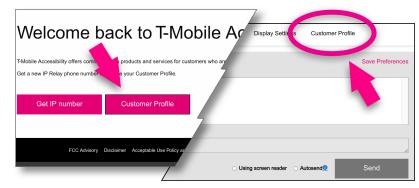

■ Click **Sign In**.

2

Click Customer Profile.

- 3
- You are now on the Customer Profile. There are tabs on the left side that include:
  - IP Relay Numbers
  - Emergency Location
  - Frequently Dialed
  - Call Preferences
  - Notes
  - Speech to Speech
  - Emergency Numbers
  - Permissions
  - Personal Information
  - Account Security
  - Print