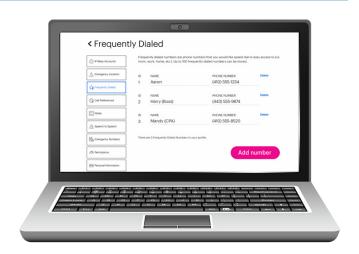

# **Customer Profile**

The TRS Customer Profile form allows you to list your preferences for calls, such as:

- Frequently dialed numbers
- Emergency numbers
- Preferred gender of operator
- Announcing relay service

■ Click **Sign In**.

2

Click Customer Profile.

- 3
- You are now on the Customer Profile. There are tabs on the left side that include:
  - IP Relay Numbers
  - Emergency Location
  - Frequently Dialed
  - Call Preferences
  - Notes
  - Speech to Speech
  - Emergency Numbers
  - Permissions
  - Personal Information
  - Account Security
  - Print